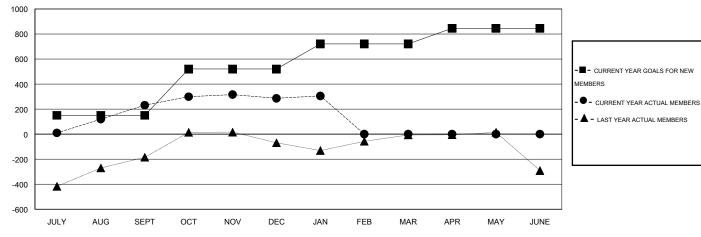

#### GOALS AND ACTUAL MEMBERS CUMULATIVE

| DROPPED CLUBS: 2 |     | 80 CLUBS OF 140 ADDED 1 OR MORE<br>NEW MEMBERS | GENDER DISTRIBUTION           MALE         4,759 (83.79%)           FEMALE         921 (16.21%) |   |       |
|------------------|-----|------------------------------------------------|-------------------------------------------------------------------------------------------------|---|-------|
| DROPPED MEMBERS  |     |                                                |                                                                                                 |   |       |
| DECEASED         | 10  | CLICK HERE FOR HEALTH                          |                                                                                                 |   | 4 =00 |
| CLUB CANCELLED   | 37  | ASSESSMENT DATA                                | FAMILY UNIT MEMBERS                                                                             |   | 1,506 |
| OTHER            | 339 | recession of the                               | HEAD OF HOUSEHOLD                                                                               |   | 711   |
| TOTAL            | 386 |                                                | NON-HEAD OF HOUSEHOL                                                                            | D | 795   |