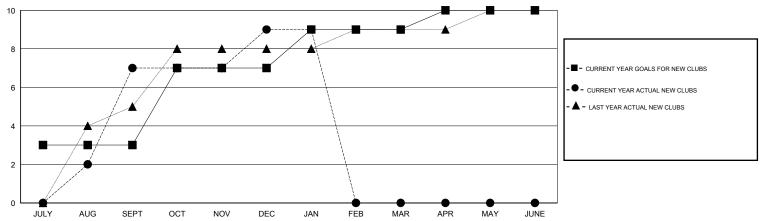

EW MEMBERS<br>ADDED | DROPPED<br>MEMBERS | NET<br>GAIN/LOSS |
| JULY/AUG/SEPT              | 3                | 7<br>2    | 1                | 6                     | JULY/AUG/SEPT            | 150                | 399                                 | 168<br>163         | 231              |
| OCT/NOV/DEC<br>JAN/FEB/MAR | 2                | 0         | 0                | 0                     | OCT/NOV/DEC  JAN/FEB/MAR | 370<br>200         | 218<br>74                           | 55                 | 55<br>19         |
| APR/MAY/JUNE               | 1                | 0         | 0                | 0                     | APR/MAY/JUNE             | 125                | 0                                   | 0                  | 0                |

#### GOALS AND ACTUAL NEW CLUBS CUMULATIVE



#### GOALS AND ACTUAL MEMBERS CUMULATIVE



| DROPPED CLUBS: 2 |     | 80 CLUBS OF 140 ADDED 1 OR MORE<br>NEW MEMBERS | GENDER DISTRIBUTION           MALE         4,759 (83.79%)           FEMALE         921 (16.21%) |   |       |
|------------------|-----|------------------------------------------------|-------------------------------------------------------------------------------------------------|---|-------|
| DROPPED MEMBERS  |     |                                                |                                                                                                 |   |       |
| DECEASED         | 10  | CLICK HERE FOR HEALTH                          |                                                                                                 |   | 4 =00 |
| CLUB CAN